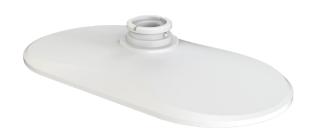

## AVM-DUAL-CVR-L1 COVER

COVER FOR DUAL CAMERA JUNCTION BOX; AVM-JB-DUAL-UL1

The AVM-DUAL-CVR-L1 cover accessory is designed for use with our AVM-JB-DUAL-UL1 Dual Camera Junction Box. Constructed with an aluminum alloy and surface spray treatment, this accessory protects the Dual Camera Junction Box from harsh elements and can withstand temperature ranges from  $-40^{\circ}F^{-140^{\circ}F}$ .

## **FUNCTIONS**

- Aluminum Alloy Material with Surface Spray Treatment
- Waterproof Design & Allows for clean Cable Setup
- Available Cover for Dual Camera Junction Box
- Indoor / Outdoor Use