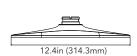

## **SPECIFICATIONS**

| GENERAL             |                                                     |
|---------------------|-----------------------------------------------------|
| Model               | AVM-DUAL-CVR-L1                                     |
| Material            | Aluminum Alloy                                      |
| Color               | White                                               |
| Working Temperature | -40°C~60°C (-40°F~140°F)                            |
| Working Humidity    | 10~90% (Non-Condensing)                             |
| Ingress Protection  | IP66                                                |
| Weight              | 1lb (476g)                                          |
| Load Bearing        | Surface = 2X Weight of Camera + Junction Box        |
| Dimensions          | 12 4in x 6 3in x 2 1in (314 3mm x 160 3mm x 54 5mm) |

## **DIMENSIONS**

Unit: inch (mm)