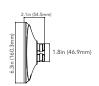

## **SPECIFICATIONS**

| GENERAL             |                                                     |
|---------------------|-----------------------------------------------------|
| Model               | AVM-DUAL-CVR-L1                                     |
| Material            | Aluminum Alloy                                      |
| Color               | White                                               |
| Working Temperature | -40°C~60°C (-40°F~140°F)                            |
| Working Humidity    | 10~90% (Non-Condensing)                             |
| Ingress Protection  | IP66                                                |
| Weight              | 1lb (476g)                                          |
| Load Bearing        | Surface = 2X Weight of Camera + Junction Box        |
| Dimensions          | 12 4in x 6 3in x 2 1in (314 3mm x 160 3mm x 54 5mm) |

## **DIMENSIONS**

Unit: inch (mm)